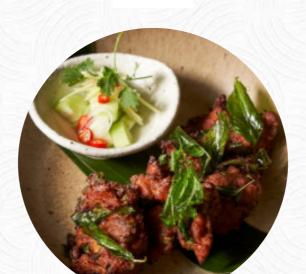

## Som Saa Menu

https://menuweb.menu Clerkenwell, Shoreditch & Spitalfields, 43a Commercial St, London, United Kingdom +442073247790 - http://www.somsaa.com









Here you can find the menu of Som Saa in London. At the moment, there are 21 dishes and drinks on the card. The restaurant offers limited vegan options, but enough for a satisfying shared dinner. Dishes like the papaya salad and warm veg salad were excellent, while the massaman curry left something to be desired. The lunch tasting menu was a hit with a group of friends, offering delicious and filling options with a lack of vegan protein. The beautiful and creatively delivered dishes on the tasting menu impressed visitors, with prices around £32 per head. The vegetarian Tem Toh menu was a hit for a birthday celebration, of