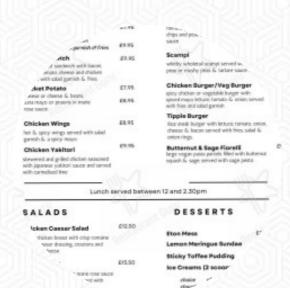

## The Tipple Inn Menu

**Alcoholic Drinks** 

**PROSECCO** 

Sandwiches & Hot Paninis

**HAMBURGER** 

**Sandwiches** 

**CLUB SANDWICH** 

Starters & Salads

**POTATO CHIPS** 

**Bread** 

**BAGUETTE** 

**Fish Dishes** 

**FISH & CHIPS** 

**FISH AND CHIPS** 

**Drinks** 

**BEER** 

**DRINKS** 

Ingredients Used

**PORK MEAT** 

**BEEF** 

**Restaurant Category** 

**BAR** 

**VEGETARIAN** 

**VEGAN** 

These Types Of Dishes Are Being Served

**LAMB** 

**BURGER** 

**PANINI** 

**FISH** 

**SALAD** 

**SIRLOIN STEAK** 