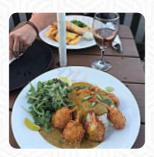

These Types Of Dishes Are Being Served

**LAMB** 

**BURGER** 

**PANINI** 

**FISH** 

**SALAD** 

**SIRLOIN STEAK** 