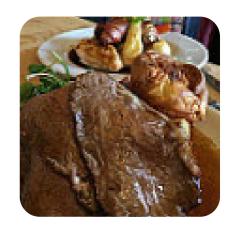

# These Types Of Dishes Are Being Served

SALAD BURGER FISH

**ROAST BEEF** 

**CHICKEN** 

**SIRLOIN STEAK** 

**LAMB** 

**PANINI** 