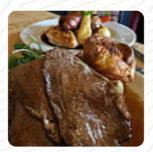

# These Types Of Dishes Are Being Served

SALAD BURGER FISH

**ROAST BEEF** 

**CHICKEN** 

**SIRLOIN STEAK** 

**LAMB** 

**PANINI** 