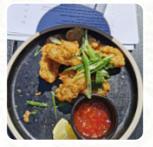

### **The Chophouse Braintree Menu**

https://menuweb.menu 34 New Street, Braintree I-CM7 1ES, United Kingdom +441376345615





A comprehensive <u>menu</u> of The Chophouse Braintree from <u>Braintree</u> covering all **20** dishes and drinks can be found here on the card.

# The Chophouse Braintree Menu



#### **Alcoholic Drinks**

PROSECCO

## Vegetarian

CAULIFLOWER

# Fish Dishes

FISH & CHIPS

### Seafood

CALAMARI

#### Dessert

CHEESECAKE

## Seafood Dishes

FRIED CALAMARI

### **Restaurant Category**

DESSERT

# **The Chophouse Braintree**

34 New Street, Braintree I-CM7 1ES, United Kingdom

**Opening Hours:** 



Made with menuweb.menu

#### **Ingredients Used**

PORK MEAT KALE BEEF SCALLOPS DUCK

#### These Types Of Dishes Are Being Served



MUSSELS ROAST BEEF TUNA STEAK

LAMB SIRLOIN STEAK FISH CHICKEN BURGER