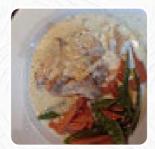

# These Types Of Dishes Are Being Served

MEAT
CHICKEN
TUNA STEAK

**FISH** 

BURGER

SALAD