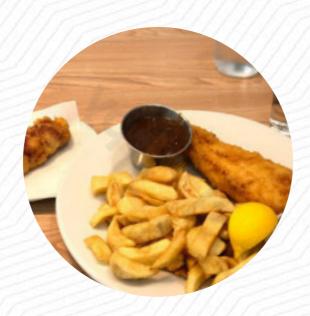

## John Dory's Quorn Menu

https://menuweb.menu 40-42 Station Road, Quorn I-LE12 8BS, United Kingdom http://www.john-dorys.co.uk/









## John Dory's Quorn Menu



#### Salads

**HALLOUMI SALAD** 

#### **Side Dishes**

**POTATO CHIPS** 

#### **Drinks**

**BEER** 

#### Starters & Salads

**POTATO CHIPS** 

#### Chicken

**CHICKEN NUGGETS** 

#### **Appetizer**

**TARTARE** 

#### **Hot Drinks**

**COFFEE** 

#### **Mexican-American Food**

**EMPANADAS** 

# These Types Of Dishes Are Being Served

**CHICKEN** 

**FISH** 

#### **Fish Dishes**

**FISH AND CHIPS** 

**FISH & CHIPS** 

**FISH CURRY** 

#### Seafood

SALT AND PEPPER SQUID

OCTOPUS AND ORZO

**CALAMARI** 

### Ingredients Used

**SEAFOOD** 

**HADDOCK** 

**CHEESE** 

**PEAS** 

## John Dory's Quorn

40-42 Station Road