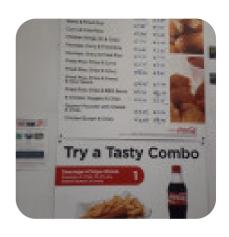

**CURRY SAUCE** 

From The Grill

**RIBS** 

**Fried Rice** 

**FRIED RICE** 

**Restaurant Category** 

**VEGAN** 

**Fish Dishes** 

**FISH & CHIPS** 

**FISH AND CHIPS** 

**FISH CHIPS** 

These Types Of Dishes Are Being Served

**CHICKEN** 

**MEAT** 

**PASTA** 

**FISH** 