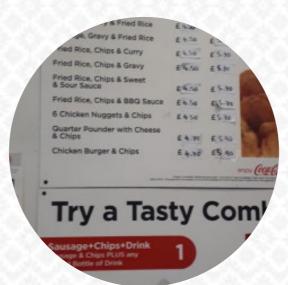

**CURRY SAUCE** 

From The Grill

**RIBS** 

**Fried Rice** 

**FRIED RICE** 

**Restaurant Category** 

**VEGAN** 

**Fish Dishes** 

**FISH & CHIPS** 

**FISH AND CHIPS** 

**FISH CHIPS** 

These Types Of Dishes Are Being Served

**CHICKEN** 

**MEAT** 

**PASTA** 

**FISH** 