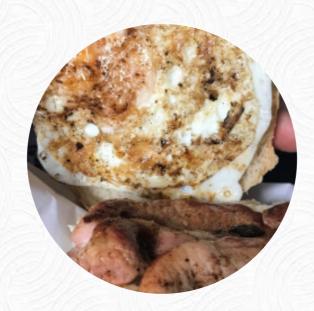

# These Types Of Dishes Are Being Served

**BURGER** 

**MEAT** 

**PANINI** 

**TOSTADAS** 

**SALAD** 

## **Ingredients Used**

BACON
PORK MEAT
SAUSAGE

**EGG** 

**CHEESE** 

**BUTTER** 

**HAM** 

**ONION** 