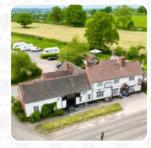

# Horse And Jockey Menu

<u>https://menuweb.menu</u> Bentley, North Warwickshire, United Kingdom

A complete <u>menu</u> of Horse And Jockey from North Warwickshire covering all **20** courses and drinks can be found here on the card.