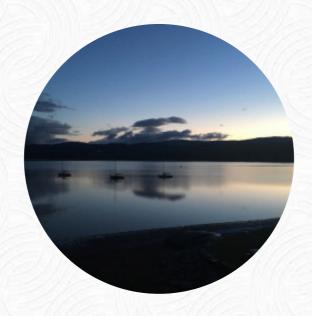

## **Boathouse Menu**

https://menuweb.menu United Kingdom, Highland +441540651394

Here you can find the <u>menu</u> of Boathouse in Highland. At the moment, there are 20 courses and drinks on the food list. Located within Loch Insh Watersports, the Boathouse Restaurant offers diners stunning views of the Loch while enjoying their meal. Open every day from 10am, with lunch served from 12pm to 4pm and dinner served from 5pm until late. The bar is licensed from 11am to 11pm every day, except on Sundays when it is open from 12.30pm to 11pm. The menu caters to all tastes, with a 'Snack Menu' available for lunch and a variety of main meals including old favorites like the Boathouse Burger and Macaroni Cheese, to fresh salads made with locally sourced ingredients.