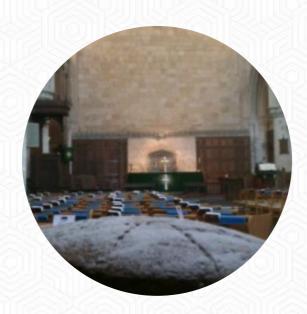

## Malmesbury Abbey Cafe

Malmesbury Abbey, Wiltshire, United Kingdom

**Opening Hours:** 

Monday 09:30-16:30 Tuesday 09:30-16:30 Wednesday 09:30-16:30 Thursday 09:30-16:30 Friday 09:30-16:30 Saturday 09:30-16:30 **gallery** image