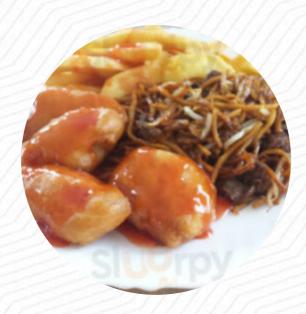

**DR PEPPER** 

Rice Dishes

**EGG FRIED RICE** 

**Chicken Dishes** 

**SWEET AND SOUR CHICKEN** 

**Fried Rice** 

**FRIED RICE** 

**Pork** 

**SWEET SOUR PORK** 

Restaurant Category

**VEGETARIAN** 

Ingredients Used

**DUCK** 

**PORK MEAT** 

**EGG** 

These Types Of Dishes Are Being Served