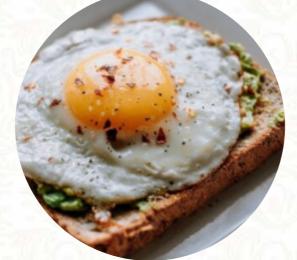

# **New Society Menu**

<u>https://menuweb.menu</u> 54 New Row, Coleraine, United Kingdom +442870321699 - https://newsocietycafe.co.uk









A **complete** <u>menu</u> of New Society from Coleraine covering all **20** dishes and drinks can be found here on the card. Nestled in the heart of Coleraine, this quirky cafe serves as a local gem, offering a diverse and imaginative brunch menu that keeps patrons returning. While some have noted concerns about hygiene and value for money, many praise the freshly prepared dishes, friendly staff, and inviting atmosphere that fosters easy conversation. The cafe's commitment to using local produce and accommodating dietary needs adds to its appeal. With a varied menu that includes standout items like French toast and renowned cheese toasties, it m