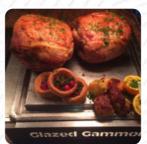

### These Types Of Dishes Are Being Served

MEAT BURGER PIZZA

CHICKEN

## **Ingredients Used**

BACON CHOCOLATE PORK MEAT CHEESE BEEF