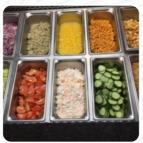

## **The Wharton Park Carvery Menu**

https://menuweb.menu Weaver Valley Road, Cheshire West and Chester, United Kingdom (+44)1606558729









A **comprehensive** <u>menu</u> of The Wharton Park Carvery from Cheshire West and Chester covering all **17** meals and drinks can be found here on the card. At Stonehouse Pizza Carvery, we pride ourselves on providing a warm and welcoming atmosphere for all our guests. Whether you're looking to enjoy a refreshing drink with friends or craving a delicious meal without the hassle of cooking, our place will feel like a home away from home. Our menu offers a variety of options for the whole family, including freshly carved, slow-cooked roasts, stone-baked pizzas with 100% fresh dough, classic pub favorites like hand-battered fish, as well as a selection of burgers and vegetarian dishes.

# The Wharton Park Carvery Menu



#### Vegetarian

CAULIFLOWER

## Burger

CHEESE BURGER

### Drin