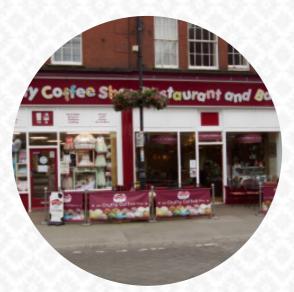

## The Crafty Coffee Shop Menu

https://menuweb.menu
Unit 1 140 Newbegin, East Riding of Yorkshire, United Kingdom
+441964532521,+441964771663 - http://www.thecraftycoffeeshop.co.uk

On this webpage, you can find the **complete** menu of **The Crafty Coffee Shop** from East Riding of Yorkshire. Currently, there are **19** dishes and drinks up for grabs. The Crafty Coffee Shop is a family-run business located in the heart of Hornsea, across from a free car park and close to the sea. They offer a diverse menu that includes gluten-free options. Additionally, they have recently opened a restaurant and fully licensed bar that serves a variety of English and Spanish dishes made with fresh ingredients in their new kitchen. Guests can enjoy a selection of beers, wines, spirits, cocktails, and tonic mixers in a cozy atmosphere. The Bar Restaurant is now open for meals and drinks every Thursday, Friday, and Saturday until late. The shop also offers outside catering services, private function hosting, and children's parties. Furthermore, the Crafty Coffee Shop hosts regular craft classes for all skill levels, covering everything from jewelry making to sugar craft. The cafe also houses a haberdashery shop in the back, stocked with wool, fabrics, and craft accessories, as well as a unique selection of handmade children's clothing and personalized items like accessories, pet beds, and blankets.