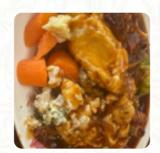

# These Types Of Dishes Are Being Served

**TURKEY** 

**ICE CREAM** 

**BREAD** 

**MEAT** 

#### Ingredients Used

PEAS
BEEF
MUSTARD

**CORN** 

**POTATOES** 

**BACON** 

**VEGETABLES** 

**GARLIC** 