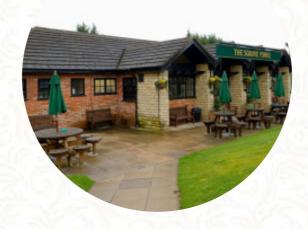

## Squire Yorke Menu

https://menuweb.menu
Sontley Road, Wrexham, United Kingdom
+441978261007 - http://www.greeneking-pubs.co.uk/pubs/clwyd/squire-yorke/?
utm\_source=tripadvisor&utm\_medium=locations&utm\_campaign=PC\_pubpage

On this site, you can find the **complete** menu of Squire Yorke from Wrexham. Currently, there are **20** dishes and drinks available. The Squire Yorke is a pub located in the heart of Wrexham, known for our passion for carvery. Our friendly team is dedicated to serving you your favorites from our carefully crafted drinks menu, which includes everything from soft drinks to quality ales and delicious wines. Our fresh carvery is available daily, offering succulent roast meats and seasonal vegetables alongside classic pub dishes. Whether you're looking for a cozy date night spot, a weekend indulgence, lively sports viewing, or a special family celebration, Squire Yorke brings the community together. Whether it's traditional comfort food or a little extra something to make everyday life more enjoyable, Squire Yorke has exactly what you're looking for and more.