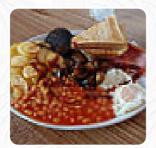

## **Bro's Cafe Menu**

https://menuweb.menu Llewellyn Quay, Neath Port Talbot, United Kingdom +447749819582 - http://www.broscafe.co.uk/

On this website, you can find the **complete** menu of **Bro's Cafe** from Neath Port Talbot. Currently, there are **18** dishes and drinks up for grabs. Nestled among industrial units, this café has garnered a dedicated following for its friendly atmosphere and satisfying meal options. Patrons rave about the hearty breakfasts, featuring perfectly cooked black pudding, thick-cut bacon, and generous portions, all at affordable prices. While some diners have noted issues with cleanliness and greasy dishes in past experiences, the majority highlight the café's quick service, welcoming staff, and consistently good quality. With a diverse menu that also includes enticing lunch offerings, this establishment is a hidden gem worth visiting, making it a favorite spot for local workers and breakfast enthusiasts alike.