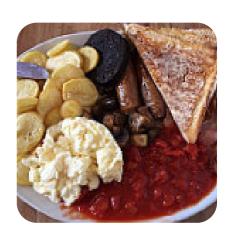

## **Bro's Cafe Menu**

https://menuweb.menu Llewellyn Quay, Neath Port Talbot, United Kingdom +447749819582 - http://www.broscafe.co.uk/

On this website, you can find the **complete** menu of **Bro's Cafe** from Neath Port Talbot. Currently, there are **18** dishes and drinks up for grabs. Nestled among industrial units, this café has garnered a dedicated following for its friendly atmosphere and satisfying meal options. Patrons rave about the hearty breakfasts, featuring perfectly cooked black pudding, thick-cut bacon, and generous portions, all at affordable prices. While some diners have noted issues with cleanliness and greasy dishes in past experiences, the majority highlight the café's quick service, welcoming staff, and consistently good quality. With a diverse menu that also includes enticing lunch offerings, this establishment is a hidden gem worth visiting, making it a favorite spot for local workers and breakfast enthusiasts alike.