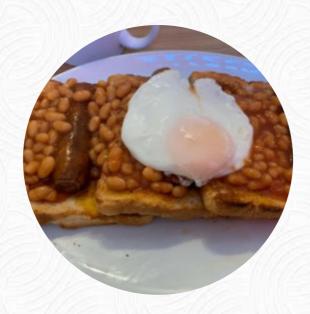

## **Bro's Cafe Menu**

https://menuweb.menu Llewellyn Quay, Neath Port Talbot, United Kingdom +447749819582 - http://www.broscafe.co.uk/

On this website, you can find the **complete** menu of **Bro's Cafe** from Neath Port Talbot. Currently, there are **18** dishes and drinks up for grabs. Nestled among industrial units, this café has garnered a dedicated following for its friendly atmosphere and satisfying meal options. Patrons rave about the hearty breakfasts, featuring perfectly cooked black pudding, thick-cut bacon, and generous portions, all at affordable prices. While some diners have noted issues with cleanliness and greasy dishes in past experiences, the majority highlight the café's quick service, welcoming staff, and consistently good quality. With a diverse menu that also includes enticing lunch offerings, this establishment is a hidden gem worth visiting, making it a favorite spot for local workers and breakfast enthusiasts alike.