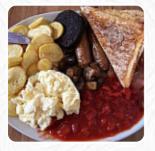

## **Bro's Cafe Menu**

https://menuweb.menu Llewellyn Quay, Neath Port Talbot, United Kingdom +447749819582 - http://www.broscafe.co.uk/

On this website, you can find the **complete** menu of **Bro's Cafe** from Neath Port Talbot. Currently, there are **18** dishes and drinks up for grabs. Nestled among industrial units, this café has garnered a dedicated following for its friendly atmosphere and satisfying meal options. Patrons rave about the hearty breakfasts, featuring perfectly cooked black pudding, thick-cut bacon, and generous portions, all at affordable prices. While some diners have noted issues with cleanliness and greasy dishes in past experiences, the majority highlight the café's quick service, welcoming staff, and consistently good quality. With a diverse menu that also includes enticing lunch offerings, this establishment is a hidden gem worth visiting, making it a favorite spot for local workers and breakfast enthusiasts alike.