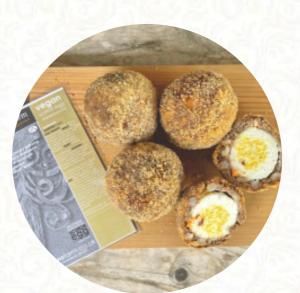

#### The Nest Menu

<u>https://menuweb.menu</u> Hereford Road, Herefordshire, County of, United Kingdom +441531670816 - http://www.littleverzonsfarm.co.uk

A **complete** <u>menu</u> of **The Nest** from Herefordshire, County of covering all **17** meals and drinks can be found here on the card. Little Verzons Farm offers a unique experience, featuring a Farm Shop, a family-friendly Cafe, and an award-winning plant center set in 14 acres of rewilded Herefordshire farmland. Located just three miles west of Ledbury, this charming place boasts a Heritage Orchard with apples and plums available for purchase or for picking your own. Explore the picturesque nature reserve, wooded areas, and lake via beautiful trails, all while enjoying the company of your family and furry friends. With creatively furnished spaces, children and dogs are more than welcome to visit. Whether you're in the mood for a cup of coffee and cake or a leisurely lunch, don't miss the chance to take home some of our delicious Handmade Scotch Eggs available for sale at the deli.