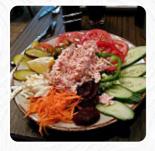

These Types Of Dishes Are Being Served

**TOSTADAS** 

**PANINI** 

**BURGER** 

**BREAD** 

**SALAD** 