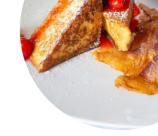

**FRENCH TOAST** 

**TOAST** 

**Restaurant Category** 

**FRENCH** 

**VEGETARIAN** 

**Ingredients Used** 

HONEY
NUTELLA
BACON

**EGG** 