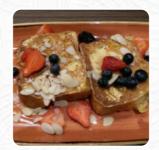

**FRENCH TOAST** 

**TOAST** 

**Restaurant Category** 

**FRENCH** 

**VEGETARIAN** 

**Ingredients Used** 

HONEY
NUTELLA
BACON

**EGG** 