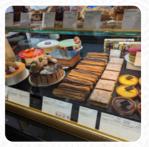

#### These Types Of Dishes Are Being Served

CHICKEN TOSTADAS BREAD PANINI DESSERTS