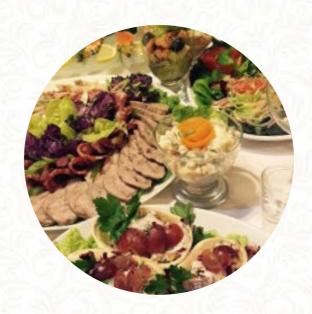

## Shepherds Inn Menu

https://menuweb.menu 10 Park Road, Peterborough, United Kingdom +441733315897 - http://www.facebook.com/Berneli%C5%B3-U%C5%BEeiga-Peterborough-803415656411823

A comprehensive menu of Shepherds Inn from Peterborough covering all 20 meals and drinks can be found here on the card. Located conveniently in a central area, this Lithuanian restaurant dazzles with its authentic ambiance and delicious traditional dishes. Diners praise the reasonable prices and well-cooked meals, including favorites like cepelinai and dough-battered fish. However, the dining experience is marred by inconsistent customer service, often described as rude, with discrepancies between menu prices and final bills. Cleanliness varies, and some guests noted issues such as excessively oily dishes and poor staff responsiveness. Despite these concerns, many leave with a positive impression of the food, making it a potential spot for budget-conscious diners seeking genuine Lithuanian cuisine.