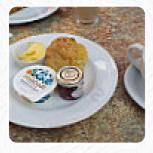

#### **Dessert**

**CHOCOLATE BROWNIE** 

**BROWNIE** 

## Ingredients Used

**CHEESE** 

**SAUSAGE** 

**PICKLE** 

**BACON** 

**CHOCOLATE** 

**EGG** 

**MILK** 