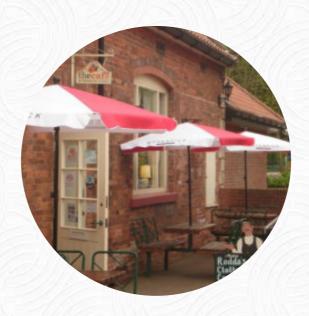

## The Cafe In Sherwood Forest Menu

<u>https://menuweb.menu</u>
Sherwood Forest Arts Craft Centre, Newark and Sherwood, United Kingdom
+441623824033 - http://www.stop4t.co.uk/

On this webpage, you can find the **complete** menu of The Cafe In Sherwood Forest from Newark and Sherwood. Currently, there are 20 courses and drinks available. Nestled in the heart of Sherwood Forest's craft center, this café offers a charming escape for visitors. While the ambiance is inviting, concerns arise over its dog policy, leaving pet owners disappointed after long travels. Despite a promising selection of cakes and light meals, some patrons found the offerings lacked flavor and came in unappealing portions. Service can be slow during busy times, though staff are generally friendly and apologetic when mistakes occur. The café is praised for its eco-friendly options and reasonable prices, making it a preferred spot for locals and those seeking a relaxed experience after a forest stroll.

# The Cafe In Sherwood Forest

Sherwood Forest Arts Craft Centre, Newark and Sherwood, United Kingdom **Opening Hours:** 

Sunday 10:00-16:00 Tuesday 10:00-16:00 Wednesday 10:00-16:00 Thursday 10:00-16:00 Friday 10:00-16:00 Saturday 10:00-16:00