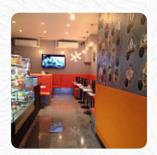

### The Sweet Spot Menu

https://menuweb.menu 284 Kilburn High Road, Camden, United Kingdom +442073720444

Here you can find the <u>menu</u> of The Sweet Spot in Camden. At the moment, there are 16 dishes and drinks on the card. In the vibrant heart of Kilburn, a local dessert spot has garnered mixed reviews, offering a varied experience for its patrons. While some diners celebrate the delicious crepes and top-notch ingredients, such as real melted chocolate, others have encountered less favorable encounters, including unsatisfactory textures and flavors. The friendly staff and prompt service receive praise, particularly among families, yet some guests criticize the limited menu and lack of specific options like soya milk. Despite these inconsistencies, the restaurant's charm—with delightful waffles and homemade ice creams—keeps a loyal following, making it a notable contender in the dessert scene.

## **The Sweet Spot**

284 Kilburn High Road, Camden, United Kingdom

**Opening Hours:** 

Monday 12:00-22:00 Tuesday 12:00-22:00 Wednesday 12:00-22:00 Friday 12:00-23:00

Made with menuweb.menu