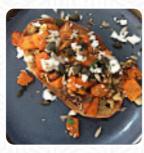

## Little Bakehouse Menu

<u>https://menuweb.menu</u> 26 Church Street, Cornwall,Isles of Scilly, United Kingdom +441566248029 - http://www.facebook.com/littlebakehouseatlaunceston/? locale2=en\_GB









Here you can find the **menu of Little Bakehouse** in Cornwall,Isles of Scilly. At the moment, there are **20** dishes and drinks on the food list. We are a sourdough bakery and cafe specializing in a wide variety of delicious sourdough breads. Our menu features fresh, seasonal breakfast and lunch options, complemented by expertly crafted coffee from Origin Coffee. Our cozy cafe encourages sharing tables for a chance to make new friends in a warm and welcoming environment.

# Little Bakehouse Menu

#### Salads

SIDE SALAD

#### Toast

TOAST

## Drinks

DRINKS

## Fish

**SMOKED SALMON** 

## Dessert

DONUTS

# Hot Drinks

COFFEE

## Coffee

**CORTADO** 

#### **Restaurant Category**

**VEGAN** 

## These Types Of Dishes Are **Being Served**

SALAD PANINI **SANDWICH** BREAD **TOSTADAS