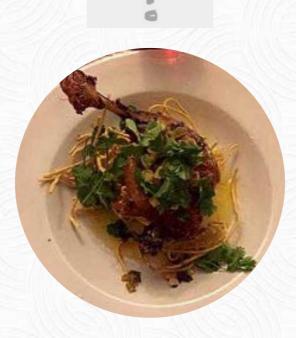

Ship Inn Menu

<u>https://menuweb.menu</u> 95 Stradbroke Road, Waveney, United Kingdom +441502562592 - https://shipinnpakefield.co.uk



Here you can find the menu of Ship Inn in Waveney. At the moment, there are 20 dishes and drinks on the card.



#### Alcoholic Drinks

MALBEC

**Burger** VEGGIE BURGER

Fish Dishes

FISH AND CHIPS

### **Starters & Salads**

POTATO CHIPS

# Indian

**CHICKEN CURRY** 

## **Restaurant Category**

BAR

Supreme Cups

BANOFFEE

# Drinks

DRINKS BEER

# From The Grill

RIBS PORK RIBS

### Ingredients Used

POTATOES PORK MEAT MILK

## These Types Of Dishes Are Being Served

LAMB MEAT BURGER DESSERTS CHICKEN FISH

Ship Inn

95 Stradbroke Road, Waveney, United Kingdom

**Opening Hours:** Monday 11:00-23:00 Tuesday 11:00-23:00 Wednesday 11:00-23:00 Thursday 11: