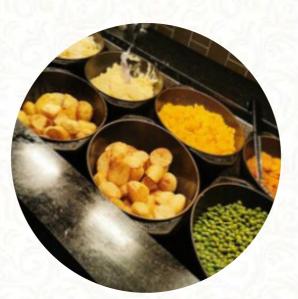

# The Grayling Menu

<u>https://menuweb.menu</u> 3 Mitchell Drive, Jones Way, Great Yarmouth, United Kingdom +441493202300 - http://www.graylingpubgreatyarmouth.co.uk

Here you can find the **menu of The Grayling** in Great Yarmouth. At the moment, there are **20** dishes and drinks on the food list. Welcome to The Grayling, a fantastic family pub located in the heart of Great Yarmouth. Situated just a stone's throw away from the beach, our pub is the perfect spot to enjoy a delicious meal. Our menu is diverse, offering a daily carvery, classic pub dishes, and lighter options. Whether you're in the mood for a sharing platter or a hearty steak and chips, we have something for everyone. Families with little ones will appreciate our outdoor children's play area and indoor toddler activity area, allowing you to relax while keeping your youngest family members entertained.

## Vegetarian

GREEN BEANS

## **Ingredients Used**

VEGETABLES CHEESE

PEAS

CARROTS

BEANS