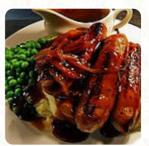

# The Grayling Menu

<u>https://menuweb.menu</u> 3 Mitchell Drive, Jones Way, Great Yarmouth, United Kingdom +441493202300 - http://www.graylingpubgreatyarmouth.co.uk









Here you can find the **menu of The Grayling** in Great Yarmouth. At the moment, there are **20** dishes and drinks on the food list. Welcome to The Grayling, a fantastic family pub located in the heart of Great Yarmouth. Situated just a stone's throw away from the beach, our pub is the perfect spot to enjoy a delicious meal. Our menu is diverse, offering a daily carvery, classic pub dishes, and lighter options. Whether you're in the mood for a sharing platter or a hearty steak and chips, we have something for everyone. Families with little ones will appreciate our outdoor children's play area and indoor toddler activity area, allowing you to relax while keeping your youngest family members entertained.

# The Grayling Menu

#### **Fish Dishes**

FISH AND CHIPS

### Drinks

DRINKS

####