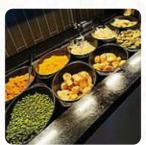

# The Grayling Menu

<u>https://menuweb.menu</u> 3 Mitchell Drive, Jones Way, Great Yarmouth, United Kingdom +441493202300 - http://www.graylingpubgreatyarmouth.co.uk

Here you can find the **menu of The Grayling** in Great Yarmouth. At the moment, there are **20** dishes and drinks on the food list. Welcome to The Grayling, a fantastic family pub located in the heart of Great Yarmouth. Situated just a stone's throw away from the beach, our pub is the perfect spot to enjoy a delicious meal. Our menu is diverse, offering a daily carvery, classic pub dishes, and lighter options. Whether you're in the mood for a sharing platter or a hearty steak and chips, we have something for everyone. Families with little ones will appreciate our outdoor children's play area and indoor toddler activity area, allowing you to relax while keeping your youngest family members entertained.

## Vegetarian

GREEN BEANS

## **Ingredients Used**

VEGETABLES CHEESE

PEAS

CARROTS

BEANS