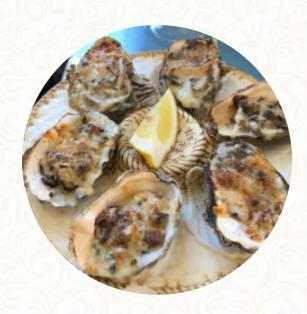

These Types Of Dishes Are Being Served

BREAD FISH MUSSELS

SALAD OYSTERS

**LOBSTER** 

**BURGER** 

**SOUP** 