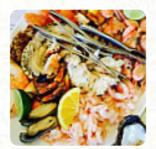

These Types Of Dishes Are Being Served

BREAD FISH MUSSELS

SALAD OYSTERS

**LOBSTER** 

**BURGER** 

**SOUP** 