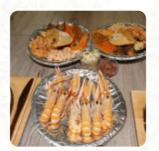

**GARLIC BUTTER** 

Ingredients Used

TUNA
SCALLOPS
SALMON

**BUTTER** 

**PRAWNS** 

**GARLIC** 

**POTATOES** 

**SEAFOOD** 