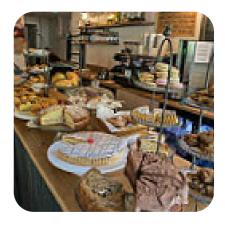

## Saltmarsh Kitchen Menu

https://menuweb.menu
Seven Sisters Country Park, Wealden, United Kingdom
+441323870218,+447932686121 - http://www.saltmarshfarmhouse.co.uk

Here you can find the menu of Saltmarsh Kitchen in Wealden. At the moment, there are 19 courses and drinks on the food list. Saltmarsh Kitchen is a charming cafe situated in the heart of Seven Sisters country park. Indulge in a variety of freshly baked cakes, sandwiches, and hot food options paired with locally roasted coffee and teas. Guests can enjoy their meal in our courtyard garden or within our cozy cafe and dining room.