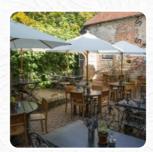

## Saltmarsh Kitchen Menu

https://menuweb.menu
Seven Sisters Country Park, Wealden, United Kingdom
+441323870218,+447932686121 - http://www.saltmarshfarmhouse.co.uk

Here you can find the menu of Saltmarsh Kitchen in Wealden. At the moment, there are 19 courses and drinks on the food list. Saltmarsh Kitchen is a charming cafe situated in the heart of Seven Sisters country park. Indulge in a variety of freshly baked cakes, sandwiches, and hot food options paired with locally roasted coffee and teas. Guests can enjoy their meal in our courtyard garden or within our cozy cafe and dining room.