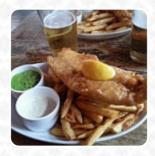

# The Slaughtered Lamb Menu

https://menuweb.menu 34-35 Great Sutton Street, Islington, United Kingdom +442072531516 - http://www.theslaughteredlambpub.com









# The Slaughtered Lamb Menu



### Alcoholic Drinks

**PROSECCO** 

## Vegetarian

**CAULIFLOWER** 

#### Starters & Salads

**POTATO CHIPS** 

#### Indian

**CHICKEN CURRY** 

#### Drinks

**BEER** 

**DRINKS** 

## Restaurant Category

**VEGAN** 

**BAR** 

#### Fish Dishes

**FISH & CHIPS** 

**FISH AND CHIPS** 

**FISH FINGER** 

#### Sauces



**CURRY SAUCE KETCHUP MAYO** 

## These Types Of Dishes Are **Being Served**

**CHICKEN** 

**SANDWICH** 

**BURGER** 

**PANINI** 

**FISH** 

**LAMB** 

# The Slaughtered Lamb

34-35 Great Sutton Street, Islington, United Kingdom

**Opening Hours:** 

Sunday 12:00-20:00

Monday 12:00-00:00 Tuesday 12:00-00:00 Wednesday 12:00-00:00 Thursday 12:00-00:00 Friday 12:00-00:00 Saturday 12:00-00:00



Made with menuweb.menu