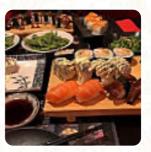

## Sakura Menu

https://menuweb.menu United Kingdom, Portsmouth +442392751103,+442392756277 - http://www.sakuraportsmouth.co.uk

Here you can find the <a href="menu">menu</a> of Sakura in Portsmouth. At the moment, there are 20 dishes and drinks on the food list. Sakura opened its doors in 2009 as Portsmouth's inaugural Japanese restaurant. Since then, we have dedicated ourselves to providing an authentic taste of Japanese cuisine, coupled with welcoming service and a passion for what we do. Our restaurant in the Southsea area continues to serve up a diverse selection of delicious dishes, with quick and dependable service. We are committed to upholding our high standards while continuously improving to meet the needs of our valued customers.