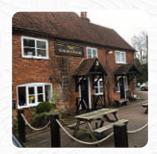

### Golden Eagle Menu

https://menuweb.menu Chesham Road, Chiltern, United Kingdom +441442863549,+441442461651

A complete menu of Golden Eagle from Chiltern covering all 20 dishes and drinks can be found here on the food list. The Golden Eagle, now under new management, has transformed into a charming village pub boasting a vibrant atmosphere and an impressive selection of affordable beers. With an emphasis on quality, the revamped menu showcases homemade dishes that elevate traditional pub fare, including standout items like lamb pie and aged beef. Guests appreciate the cozy ambiance, friendly staff, and the inviting garden, making it an ideal spot for family gatherings or casual drinks. While there are occasional inconsistencies in meal preparation, many rave about the overall dining experience, emphasizing the dedication and passion of the new chef. The Golden Eagle is poised for a bright future.

## Golden Eagle

Chesham Road, Chiltern, United Kingdom

**Opening Hours:** 

Made with menuweb.menu