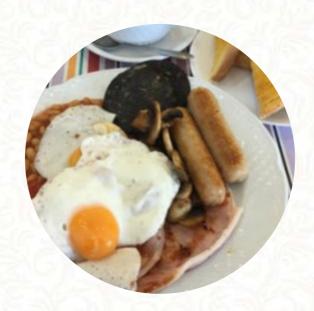

#### **Breakfast**

**BIG BREAKFAST** 

### **Ingredients Used**

BEEF ONION EGG

**POTATOES** 

**TOMATOES** 

**BACON** 

**BEANS** 

**MUSHROOMS** 

**SAUSAGE** 