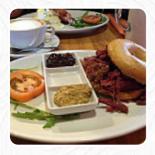

## Belgique Cafe Menu

Drinks

**DRINKS** 

Starters & Salads

**POTATO CHIPS** 

**Bread** 

**BAGUETTE** 

Restaurant Category

**SALMON** 

**BEEF** 

These Types Of Dishes Are Being Served

PANINI BURGER FISH

**PASTA** 

**SALAD** 

**LAMB** 

**SOUP** 