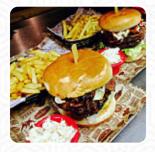

## The Grill Shed Menu

https://menuweb.menu 86-88 East Laith Gate, Doncaster, United Kingdom +441302367580 - https://www.grill-shed.co.uk/

On this homepage, you can find the **complete** menu of The Grill Shed from Doncaster. Currently, there are 20 dishes and drinks available. The Grill Shed in Doncaster is a smokehouse specializing in barbecue, smoked meats, and other American-style dishes. Located in the town center on East Laith Gate, this restaurant is the perfect spot to indulge in delicious food. Choose from a variety of dawgs like the Pig Out Dawg, a mouthwatering hot dog topped with shoestring onions, BBQ pulled pork, American cheese sauce, and a generous portion of fries. In addition to dawgs, they offer steaks, nachos, ribs, wings, and many other classic American dishes. Don't miss out on trying everything the Grill Shed has to offer - make sure to reserve your table in advance!