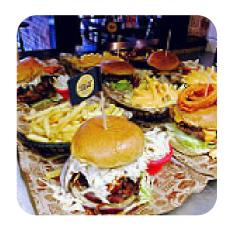

FRENCH FRIES

**POTATO CHIPS** 

Restaurant Category

**STEAKHOUSE** 

**DESSERT** 

These Types Of Dishes Are Being Served

**BURGER** 

**TUNA STEAK** 