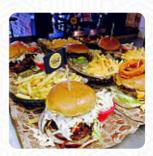

## The Grill Shed Menu

https://menuweb.menu 86-88 East Laith Gate, Doncaster, United Kingdom +441302367580 - https://www.grill-shed.co.uk/

On this homepage, you can find the **complete** menu of The Grill Shed from Doncaster. Currently, there are 20 dishes and drinks available. The Grill Shed in Doncaster is a smokehouse specializing in barbecue, smoked meats, and other American-style dishes. Located in the town center on East Laith Gate, this restaurant is the perfect spot to indulge in delicious food. Choose from a variety of dawgs like the Pig Out Dawg, a mouthwatering hot dog topped with shoestring onions, BBQ pulled pork, American cheese sauce, and a generous portion of fries. In addition to dawgs, they offer steaks, nachos, ribs, wings, and many other classic American dishes. Don't miss out on trying everything the Grill Shed has to offer - make sure to reserve your table in advance!