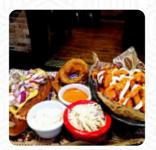

## The Grill Shed Menu

https://menuweb.menu 86-88 East Laith Gate, Doncaster, United Kingdom +441302367580 - https://www.grill-shed.co.uk/

On this homepage, you can find the **complete** menu of The Grill Shed from Doncaster. Currently, there are 20 dishes and drinks available. The Grill Shed in Doncaster is a smokehouse specializing in barbecue, smoked meats, and other American-style dishes. Located in the town center on East Laith Gate, this restaurant is the perfect spot to indulge in delicious food. Choose from a variety of dawgs like the Pig Out Dawg, a mouthwatering hot dog topped with shoestring onions, BBQ pulled pork, American cheese sauce, and a generous portion of fries. In addition to dawgs, they offer steaks, nachos, ribs, wings, and many other classic American dishes. Don't miss out on trying everything the Grill Shed has to offer - make sure to reserve your table in advance!