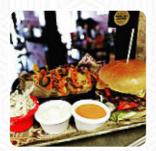

## The Grill Shed Menu

https://menuweb.menu 86-88 East Laith Gate, Doncaster, United Kingdom +441302367580 - https://www.grill-shed.co.uk/

On this homepage, you can find the **complete** menu of The Grill Shed from Doncaster. Currently, there are 20 dishes and drinks available. The Grill Shed in Doncaster is a smokehouse specializing in barbecue, smoked meats, and other American-style dishes. Located in the town center on East Laith Gate, this restaurant is the perfect spot to indulge in delicious food. Choose from a variety of dawgs like the Pig Out Dawg, a mouthwatering hot dog topped with shoestring onions, BBQ pulled pork, American cheese sauce, and a generous portion of fries. In addition to dawgs, they offer steaks, nachos, ribs, wings, and many other classic American dishes. Don't miss out on trying everything the Grill Shed has to offer - make sure to reserve your table in advance!