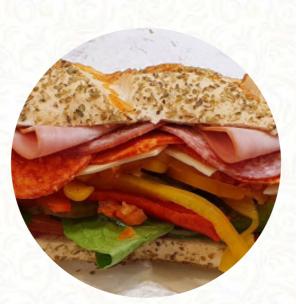

#### Subway Menu

<u>https://menuweb.menu</u> Unit I3 Pipps Hill Retail Park Miles Gray Road, Basildon, United Kingdom +441268293222

On this homepage, you can find the **complete** <u>menu</u> of **Subway** from Basildon. Currently, there are **20** menus and drinks up for grabs. At your local Subway located at Unit I 3 Pipps Hill Retail Park, we believe in letting you customize your order just the way you want it. From subs to salads to wraps, you have the freedom to choose your favorite ingredients. Whether you prefer meaty options without olives, extra hot sauce, or layers of cheese, your wish is our command. With a variety of meats or plant-based options, along with fresh veggies, cheese, and signature sauces, the choice is yours. Our Subway stores, each independently owned, have skilled Sandwich Artists waiting to serve you in-store, through our Subcard app for pickup, or through delivery services like Just Eat, Uber Eats, or Deliveroo. So whether you're in the mood for meat, plant-based, spicy, saucy, or just want to go all out, we've got you covered.