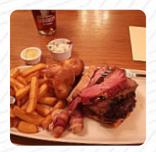

# These Types Of Dishes Are Being Served

MEAT
DESSERTS
BURGER

TURKEY SALAD

**FISH** 