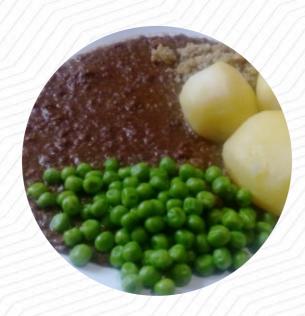

**MILK** 

**CHEESE** 

These Types Of Dishes **Are Being Served** 

**SOUP** 

**ROAST BEEF** 

**TUNA STEAK** 

**BURGER** 