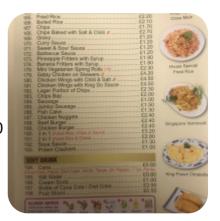

## Lee's Chinese Takeaway Menu

https://menuweb.menu Chapel Street, Isle of Anglesey, United Kingdom +44124842236

A comprehensive menu of Lee's Chinese Takeaway from Isle of Anglesey covering all 20 dishes and drinks can be found here on the food list. At this Anglesey restaurant, experiences vary widely. While many praise the generous portions and flavorful offerings, such as the salt and chili chips and crispy chili beef, some customers report significant issues. Critiques include bland dishes, poor hygiene ratings, and unfriendly service. However, the restaurant's appeal lies in its affordability and the welcoming atmosphere created by dedicated staff. For those seeking a satisfying meal without breaking the bank, this establishment can be a solid choice, provided diners manage their expectations regarding service and flavor consistency. Overall, it's a mixed bag with potential for delightful experiences.

## Lee's Chinese Takeaway Menu

**Entrées** 

**SATAY CHICKEN** 

Seafood

**PRAWN** 

**Side Dishes** 

**RICE** 

**Drinks** 

**BEER** 

Starters & Salads

**POTATO CHIPS** 

Indian

**CHICKEN CURRY** 

**Mexican Dishes** 

**CHILLI SAUCE** 

**Asian Specialties** 

**SATAY** 

**Chicken Dishes** 

**SWEET AND SOUR CHICKEN** 

**Chow Mein** 

**BEEF CHOW MEIN** 

**Fried Rice** 

**FRIED RICE** 

**Breads & Rice** 

**SPECIAL FRIED RICE** 

Chicken

**CHILLI CHICKEN** 

**PINEAPPLE CHICKEN** 

**Restaurant Category** 

**VEGETARIAN** 

**GLUTEN FREE** 

**Ingredients Used** 

**GARLIC** 

**PRAWNS** 

These Types Of Dishes Are Being Served

**NOODLES** 

**CHICKEN** 