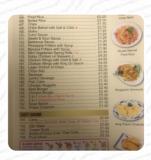

## Lee's Chinese Takeaway Menu

https://menuweb.menu Chapel Street, Isle of Anglesey, United Kingdom +44124842236

A comprehensive menu of Lee's Chinese Takeaway from Isle of Anglesey covering all 20 dishes and drinks can be found here on the food list. At this Anglesey restaurant, experiences vary widely. While many praise the generous portions and flavorful offerings, such as the salt and chili chips and crispy chili beef, some customers report significant issues. Critiques include bland dishes, poor hygiene ratings, and unfriendly service. However, the restaurant's appeal lies in its affordability and the welcoming atmosphere created by dedicated staff. For those seeking a satisfying meal without breaking the bank, this establishment can be a solid choice, provided diners manage their expectations regarding service and flavor consistency. Overall, it's a mixed bag with potential for delightful experiences.

## Lee's Chinese Takeaway Menu

**Entrées** 

**SATAY CHICKEN** 

Seafood

**PRAWN** 

**Side Dishes** 

**RICE** 

**Drinks** 

**BEER** 

Starters & Salads

**POTATO CHIPS** 

Indian

**CHICKEN CURRY** 

**Mexican Dishes** 

**CHILLI SAUCE** 

**Asian Specialties** 

**SATAY** 

**Chicken Dishes** 

**SWEET AND SOUR CHICKEN** 

**Chow Mein** 

**BEEF CHOW MEIN** 

**Fried Rice** 

**FRIED RICE** 

**Breads & Rice** 

**SPECIAL FRIED RICE** 

Chicken

**CHILLI CHICKEN** 

**PINEAPPLE CHICKEN** 

**Restaurant Category** 

**VEGETARIAN** 

**GLUTEN FREE** 

**Ingredients Used** 

**GARLIC** 

**PRAWNS** 

These Types Of Dishes Are Being Served

**NOODLES** 

**CHICKEN** 