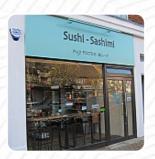

## Sushi-sashimi Menu

https://menuweb.menu 10 Western Parade, Barnet, United Kingdom +442070185900 - https://www.fujifoods-barnet.com/

A complete menu of Sushi-sashimi from Barnet covering all 17 dishes and drinks can be found here on the card. In the heart of High Barnet lies a family-run sushi takeaway that has quickly gained a reputation for its exceptional freshness and quality. Made to order by a dedicated Japanese couple, each piece is crafted with care, ensuring an authentic experience. The friendly staff and spotless environment enhance the welcoming atmosphere. Notably popular during lunchtime, it's wise to call ahead for orders to beat the rush. Diners appreciate the complimentary soy sauce and wasabi, alongside a delightful variety, including unique offerings like the handroll party mix. Expect a memorable visit layered with delicious flavors and high standards.

## Sushi-sashimi

10 Western Parade, Barnet, United Kingdom

**Opening Hours:** 

Sunday 12:00-17:00 Wednesday 12:00-18:00 Thursday 12:00-18:00 Friday 12:00-18:00 Saturday 12:00-18:00 Sushi - Sashimi

Made with menuweb.menu