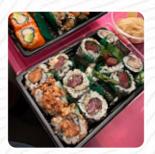

## Sushi-sashimi Menu

https://menuweb.menu 10 Western Parade, Barnet, United Kingdom +442070185900 - https://www.fujifoods-barnet.com/

A complete menu of Sushi-sashimi from Barnet covering all 17 dishes and drinks can be found here on the card. In the heart of High Barnet lies a family-run sushi takeaway that has quickly gained a reputation for its exceptional freshness and quality. Made to order by a dedicated Japanese couple, each piece is crafted with care, ensuring an authentic experience. The friendly staff and spotless environment enhance the welcoming atmosphere. Notably popular during lunchtime, it's wise to call ahead for orders to beat the rush. Diners appreciate the complimentary soy sauce and wasabi, alongside a delightful variety, including unique offerings like the handroll party mix. Expect a memorable visit layered with delicious flavors and high standards.