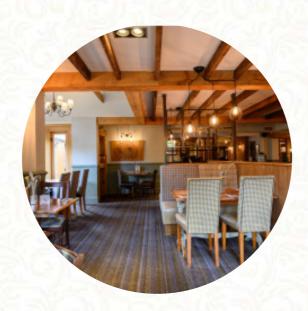

### The Swan Menu

https://menuweb.menu

3 Kiln Road, Basingstoke and Deane, United Kingdom

+441256850165 - https://www.chefandbrewer.com/pubs/hampshire/swan-sherborne-st-john?

utm\_source=tripadvisor&utm\_medium=locations&utm\_campaign=cb\_pubpage

On this website, you can find the **complete** menu of **The Swan** from Basingstoke and Deane. Currently, there are **20** menus and drinks available. The Swan, a charming pub near Basingstoke, has garnered mixed reviews this holiday season. While some patrons praise the friendly staff and a delightful Christmas menu, others left feeling disappointed. Complaints ranged from poorly executed meals, including tough meats and subpar vegetables, to mismanaged allergies that raised concerns about food safety. Service inconsistencies were noted, with many guests experiencing delayed drink orders and unaddressed feedback. Despite these issues, some diners appreciated the pub's dog-friendly atmosphere and the overall festive spirit. Balancing quality cuisine with attentive service remains a challenge as The Swan navigates holiday dining.