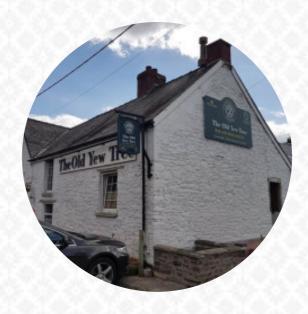

### The Old Yew Tree Menu

https://menuweb.menu
The Old Yew Tree A4067, Powys, United Kingdom
+441874638200 - https://www.facebook.com/TheOldYewTree/

On this website, you can find the **complete** menu of The Old Yew Tree from Powys. Currently, there are 20 dishes and drinks up for grabs. The Old Yew Tree Inn offers a varied dining experience that has left patrons with contrasting opinions. While some rave about the friendly atmosphere and high-quality meals, particularly the succulent roasts and well-catered children's options, others have faced service issues and unwelcoming attitudes. Reports of mix-ups with orders and poor communication about closures have marred the experience for some guests. However, the warm hospitality and efficient service during family outings shine through, making it a beloved spot for gatherings. Overall, the establishment seems to balance its charm with significant room for improvement in consistency.

# The Old Yew Tree

The Old Yew Tree A4067, Powys, **United Kingdom** 

**Opening Hours:** 

Monday 16:00-23:00 Tuesday 16:00-23:00 Wednesday 16:00-23:00 Thursday 16:00-23:00 Friday 12:00-23:00 Saturday 12:00-23:00 Sunday 12:00-22:30