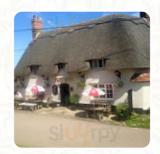

#### The Bell Menu

https://menuweb.menu Church Lane, Aylesbury Vale, United Kingdom +441844208077 - http://www.thebellchearsley.co.uk









On this website, you can find the **complete** menu of **The Bell** from Aylesbury Vale. Currently, there are **20** dishes and drinks up for grabs. Nestled in a picturesque village, this quintessential English country pub offers a delightful blend of rustic charm and modern conveniences. With a cozy interior featuring old wooden beams and a fireplace, patrons can enjoy meals both inside and al fresco in beautifully designed outdoor spaces. The pub serves an extensive menu of traditional favorites and inventive dishes, showcasing homemade burgers and a delicious veggie Sunday roast. Renowned for its friendly service and top-notch ales, including selections from Fuller's brewery, this establishment promises a warm and welcoming dining experience for all visitors.

# The Bell Menu



###