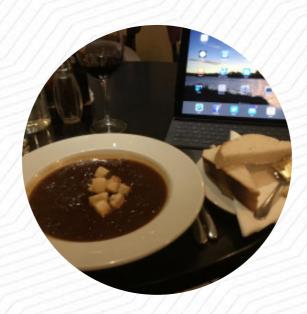

## Staindrop Lodge Brasserie Menu

https://menuweb.menu Lane End, Sheffield, United Kingdom +441142843111,+441144040307









Here you can find the <a href="menu">menu</a> of Staindrop Lodge Brasserie</a> in Sheffield. At the moment, there are 16 dishes and drinks on the card. The hotel restaurant received mixed reviews, with some customers experiencing disappointment from slow service and management issues, while others praised the food quality and friendly staff. The atmosphere was noted as pleasant, and the rooms were clean and spacious. Some minor complaints were about lack of lighting in the rooms and minimal amenities. Despite these drawbacks, many guests expressed their intention to return, recommending the place for meals and special occasions. Overall, the hotel restaurant