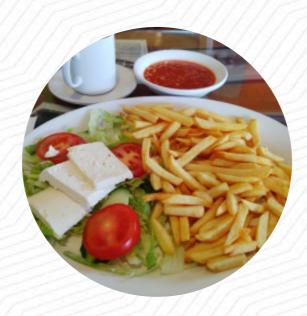

#### Starters & Salads

**POTATO CHIPS** 

# These Types Of Dishes Are Being Served

**TOSTADAS** 

**SALAD** 

**BREAD** 

**BURGER** 

## **Ingredients Used**

**BEANS** 

**FETA** 

**BACON** 

SAUSAGE

**ONION** 