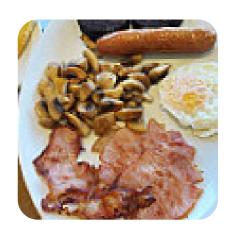

### **Corner Cafe Menu**

https://menuweb.menu 121 Swan Street, Braintree, United Kingdom +441787461210

Here you can find the <u>menu</u> of Corner Cafe in Braintree. At the moment, there are **15** meals and drinks on the food list. The Corner Café presents a mixed dining experience that has garnered varied opinions from patrons. While some rave about the generous portions, friendly service, and delightful dishes like the classic full English breakfast and feta salad, others raise concerns about overpriced menu items and inconsistent food quality. Complaints include the use of low-grade ingredients and issues with service, yet many visitors have enjoyed the welcoming atmosphere and attentive staff. Overall, this café is a beloved spot for some, but potential diners should weigh the pros and cons based on recent feedback before their visit.

## **Ingredients Used**

**BEANS** 

**FETA** 

**BACON** 

SAUSAGE

**ONION** 