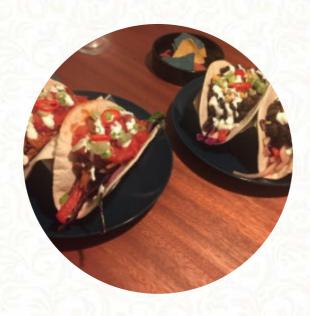

## Two Doors Down Menu

https://menuweb.menu 42 Osborne Road, Portsmouth, United Kingdom +442392430813









On this webpage, you can find the **complete** menu of **Two Doors Down** from Portsmouth. Currently, there are **20** courses and drinks up for grabs. Nestled in a vibrant corner of Portsmouth, this eclectic restaurant offers a delightful fusion of Asian cuisines presented in a tapas style. Diners can enjoy a diverse menu featuring an impressive array of vegetarian, vegan, and gluten-free options alongside classic fare. Highlights include flavorful dishes like bao buns and duck and waffles, all served in shareable portions. Guests appreciate the clean, friendly atmosphere, accompanied by excellent cocktails and global beverage selections. With its dog-friendly environment an