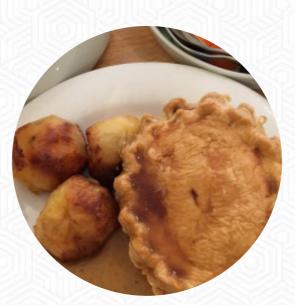

### Nannas Cafe Menu

<u>https://menuweb.menu</u> 22A King Street, Dover, United Kingdom +441304613601 - http://www.facebook.com/nannascafe1/

On this homepage, you can find the **complete** <u>menu</u> of Nannas Cafe from Dover. Currently, there are **20** meals and drinks available. Nestled in the heart of Sandwich, Nanna's Café stands out for its warm atmosphere and attentive service. Diners appreciate the spacious, inviting interior and the welcoming nature of the staff, who make everyone feel at home, even offering treats to young guests. The menu features a delightful selection of classic dishes, from generous breakfasts to delicious homemade scones. Many guests rave about the quality and presentation of the food, highlighting the café's commitment to freshness and cleanliness. With competitive prices and a cozy ambiance, Nanna's is a must-visit for anyone seeking a satisfying meal in a friendly environment.