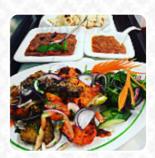

## The Shalimar Menu

https://menuweb.menu Midland Road, Derby, United Kingdom +441332366745 - https://shalimargold.co.uk

On this webpage, you can find the **complete <u>menu</u> of The Shalimar** from Derby. Currently, there are **20** courses and drinks up for grabs. Nestled in <u>Derby</u>, Shalimar Gold promises an enticing Indian dining experience, despite some recent transitions. Diners rave about the delectable curries, particularly the chicken tikka masala and the must-try aloo tikki appetizer, which boasts impressive flavors. While the new location has an inviting ambiance, some patrons noted the service can be slow, occasionally overshadowing the vibrant atmosphere. With contemporary decor and friendly staff, the restaurant remains a top choice for Indian cuisine in the area. Though some reviews mention higher prices, the consistently praised quality and warmth of service make Shalimar Gold worth a visit.