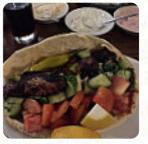

Paneri Menu

<u>https://menuweb.menu</u> 340 High Rd Wood Green, Haringey, United Kingdom (+44)2088883111,(+44)02088883111 - https://bigreddirectory.com









Here you can find the <u>menu</u> of Paneri in Haringey. At the moment, there are **20** dishes and drinks on the menu. Paneri, situated on the border of Haringey and Enfield, offers a charming atmosphere enriched with Mediterranean decor. Diners can savor traditional Greek Cypriot dishes, with standout meze selections and barbecued meats praised for their remarkable flavors. While many commend the attentive and friendly service, experiences vary; some patrons report rudeness from staff and less favorable meal quality. Despite these inconsistencies, the restaurant retains a loyal following, with many expressing delight in its authentic cuisine and inviting ambiance. Whether a hidden gem or a place in need of improvement, Paneri remains a noteworthy spot for Greek fare.

# Paneri Menu

##