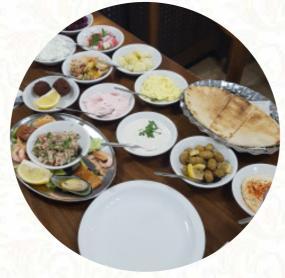

Paneri Menu

<u>https://menuweb.menu</u> 340 High Rd Wood Green, Haringey, United Kingdom (+44)2088883111,(+44)02088883111 - https://bigreddirectory.com

Here you can find the <u>menu</u> of Paneri in Haringey. At the moment, there are **20** dishes and drinks on the menu. Paneri, situated on the border of Haringey and Enfield, offers a charming atmosphere enriched with Mediterranean decor. Diners can savor traditional Greek Cypriot dishes, with standout meze selections and barbecued meats praised for their remarkable flavors. While many commend the attentive and friendly service, experiences vary; some patrons report rudeness from staff and less favorable meal quality. Despite these inconsistencies, the restaurant retains a loyal following, with many expressing delight in its authentic cuisine and inviting ambiance. Whether a hidden gem or a place in need of improvement, Paneri remains a noteworthy spot for Greek fare.