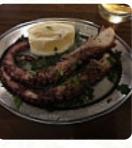

Paneri Menu

<u>https://menuweb.menu</u> 340 High Rd Wood Green, Haringey, United Kingdom (+44)2088883111,(+44)02088883111 - https://bigreddirectory.com









Here you can find the <u>menu</u> of Paneri in Haringey. At the moment, there are **20** dishes and drinks on the menu. Paneri, situated on the border of Haringey and Enfield, offers a charming atmosphere enriched with Mediterranean decor. Diners can savor traditional Greek Cypriot dishes, with standout meze selections and barbecued meats praised for their remarkable flavors. While many commend the attentive and friendly service, experiences vary; some patrons report rudeness from staff and less favorable meal quality. Despite these inconsistencies, the restaurant retains a loyal following, with many expressing delight in its authentic cuisine and inviting ambiance. Whether a hidden gem or a place in need of improvement, Paneri remains a noteworthy spot for Greek fare.

# Paneri Menu