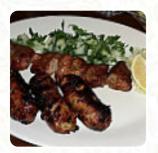

Paneri Menu

<u>https://menuweb.menu</u> 340 High Rd Wood Green, Haringey, United Kingdom (+44)2088883111,(+44)02088883111 - https://bigreddirectory.com









Here you can find the <u>menu</u> of Paneri in Haringey. At the moment, there are **20** dishes and drinks on the menu. Paneri, situated on the border of Haringey and Enfield, offers a charming atmosphere enriched with Mediterranean decor. Diners can savor traditional Greek Cypriot dishes, with standout meze selections and barbecued meats praised for their remarkable flavors. While many commend the attentive and friendly service, experiences vary; some patrons report rudeness from staff and less favorable meal quality. Despite these inconsistencies, the restaurant retains a loyal following, with many expressing delight in its authentic cuisine and inviting ambiance. Whether a hidden gem or a place in need of improvement, Paneri remains a noteworthy spot for Greek fare.

# Paneri Me