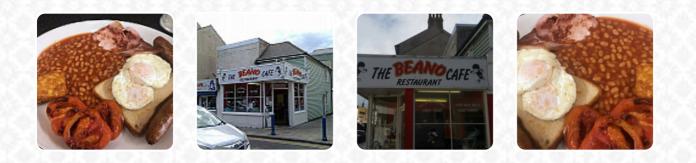

## The Beano Cafe Menu

<u>https://menuweb.menu</u> 99 High Street, Swale, United Kingdom +441795668609 - https://beanoscafe.com

A **complete** <u>menu</u> of The Beano Cafe from Swale covering all 20 dishes and drinks can be found here on the menu. The Beano Café offers a varied breakfast experience that leaves guests with mixed feelings. While some patrons praise the affordable prices and quick service, others express disappointment over subpar food quality and cramped seating. Many noted that the ingredients felt cheap, leading to unsatisfying meals that were often left untouched. However, some diners enjoy the generous portions and friendly staff, recommending specific items like the all-day breakfast and black pudding. Ultimately, the café stands out for its reasonable prices, yet the inconsistency in food quality may deter repeat visits.

# The Beano Cafe

99 High Street, Swale, United Kingdom

**Opening Hours:** 

Monday 09:00-17:00 Tuesday 09:00-17:00 Wednesday 09:00-17:00 Thursday 09:00-17:00 Friday 09:00-17:00 Saturday 12:00-22:00 Sunday 09:00-17:00