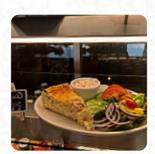

## The Old Bank Cafe Menu

https://menuweb.menu
Hill View Road, Bolton, United Kingdom
+441204770905,+441204663063 - https://www.boltonhospice.org.uk/old-bank-cafe

Here you can find the menu of The Old Bank Cafe in Bolton. At the moment, there are 20 courses and drinks on the menu. The Old Bank Cafe offers a fantastic selection of specialty tea, coffee, breakfast, light lunches, and delicious cakes. We are open 7 days a week for dine-in or take-out from 9:30 am to 3:30 pm Monday to Saturday, and 10 am to 3 pm on Sunday. All profits from The Old Bank Cafe help support Bolton Hospice in providing expert care for those facing terminal or life-limiting illnesses, and their families.